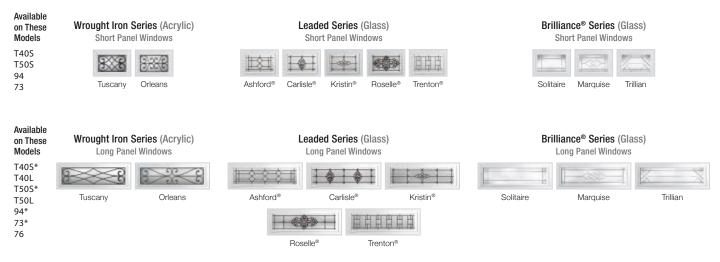

## **DECORATIVE WINDOWS**

Available in short or long panel designs, Clopay's Designer Collection Windows are created to complement many home styles.

<sup>\*</sup> Panel emboss may not align on long window with short panels. Some size limitations apply.