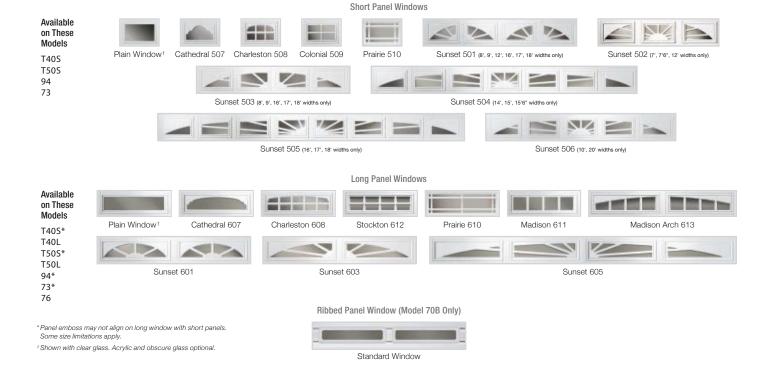

## **DECORATIVE INSERT SERIES WINDOWS**

UV-protected cellular plastic insert designs snap into either the inside or outside of the window frame for easy cleaning or to change designs. Windows are offered in single strength, double strength, acrylic or obscure glass.