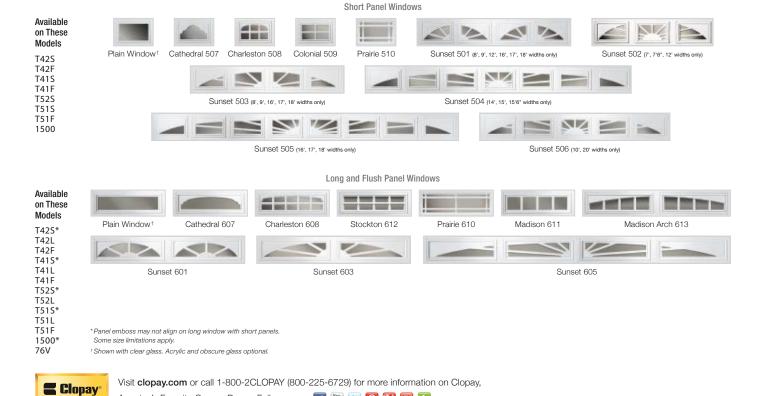

## **W**indows

Inspired by current architectural trends, our windows add natural light to your garage while adding curb appeal to your home. All Clopay window frames are UV-protected and are color matched to our prefinished door colors. Window frames screw in from the inside for easy glass replacement or to change designs.

## **DECORATIVE WINDOWS**

Available in short or long panel designs, Clopay's decorative windows are created to complement many home styles.

## **DECORATIVE INSERT SERIES WINDOWS**

UV-protected cellular plastic insert designs snap into either the inside or outside of the window frame for easy cleaning or to change designs. Windows are offered in single strength, double strength, acrylic or obscure glass.