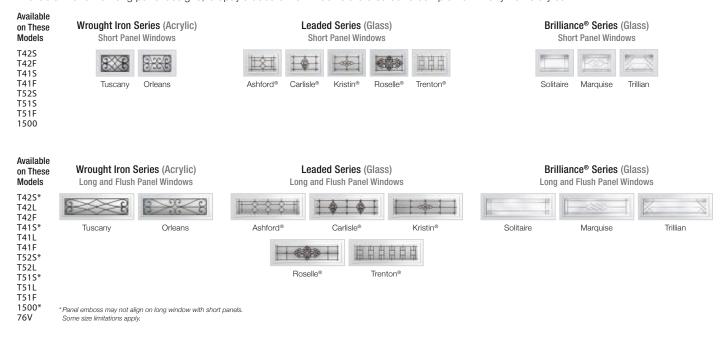

## **DECORATIVE WINDOWS**

Available in short or long panel designs, Clopay's decorative windows are created to complement many home styles.

## **DECORATIVE INSERT SERIES WINDOWS**

UV-protected cellular plastic insert designs snap into either the inside or outside of the window frame for easy cleaning or to change designs. Windows are offered in single strength, double strength, acrylic or obscure glass.